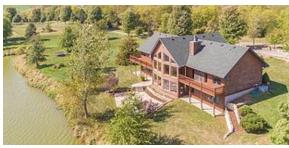

Billiards

Air Hockey

Foosball

Ping Pong

Dart Boards

Board and card games

**Bonfires** 

Bridge 23 is a 23-acre property located 12 miles south of the West Des Moines Jordan Creek mall. The property is highlighted with a large log cabin & a 7 acre pond.